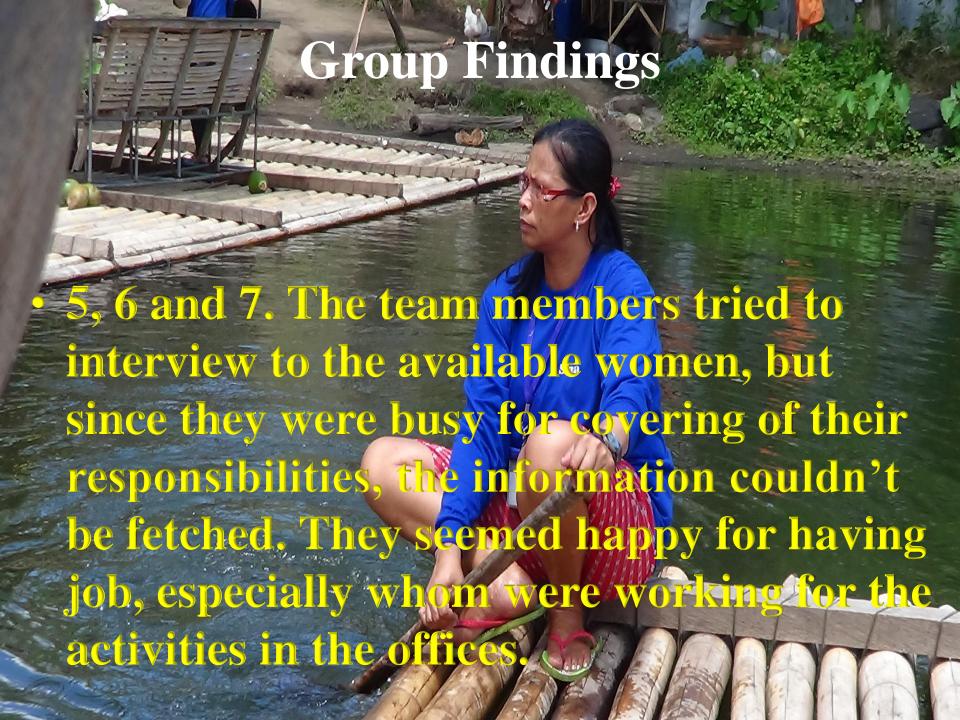

### **Group Findings (Cont...)**

3. As a result of the interviews done by the group members with some men / women during the visit, the percentage of the women in LLDA is 75%, in Province of Laguna (Mitigation, Disaster preparedness & Response) 50% and in (TERESA) is 30% (28 Man and 12 Women).